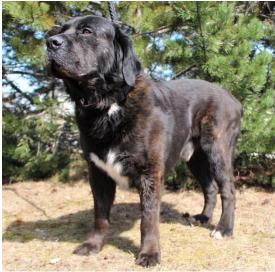

#### SHERMAN 7 years old, 160lbs

This gentle giant is a mild-mannered family dog who is protective but not aggressive. He is very social, great with people and plays well with other dogs.