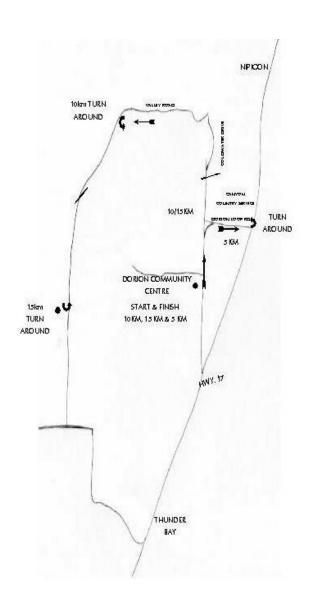

## CANYON COUNTRY CHALLENGE Saturday, June 9, 2012 10:00 a.m.

For more information please call: Marvin or Bonnie Broughton (807) 857-2314

Please return registration to: Canyon Country Challenge c/o Marvin Broughton RR #1 Dorion, Ontario P0T 1K0 Fax: (807) 857-1724 Registration: Participants must be 15 years of age or over on the race day, unless accompanied by parent or guardian. Race kits may be picked up between 8:00 a.m. & 9:45 a.m. in the Community Centre on race day.

#### **Divisions:**

5/10/15 km - Men/Women

- Open (under 30)
- Master (30-45)
- Senior (over 45)

Awards: Awards will be presented to the 1<sup>st</sup> place finishers in each division.

Entry Fee:

5/10/15Km – Twenty-five (\$25)